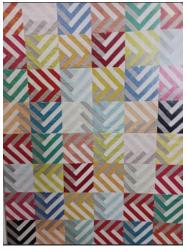

## Discovery Days -- Pattern Play with Mona Wooden

Tuesday, May 13, 2025 (10 am – 4 pm)

Finished quilt size - 60 1/2 X 80 1/2.

Block size - 10" square

48 blocks total